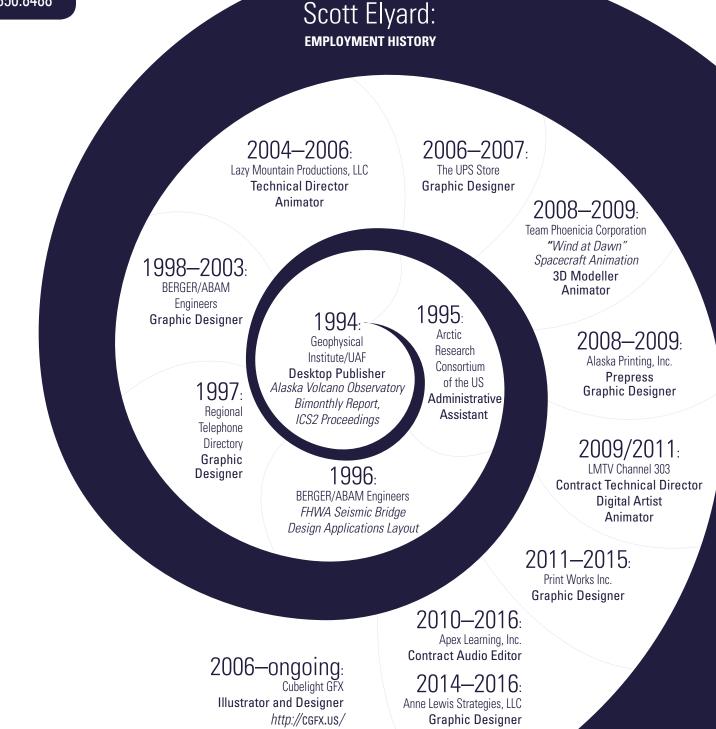

at Sideshow Espresso (Anchorage, Alaska)

**2007 March, April The Dinosauria** Solo Art Show at Vagabond Blues (Palmer, Alaska)



Graphic Art Illustration Animation Prepress Design Audio Video Print Web



scott@cgfx.us

## scott@cgfx.us

## PROFESSIONAL

Design for web, print, cmyk & spot color production Illustration Digital Paint Animation Cartooning Compositing Document Layout Editing (text, video, audio)

## TECHNICAL

Adobe Creative Cloud HTML CSS Drupal PDF & PostScript Workflow Final Cut Studio **Raster Image Processing for Press Color Calibration** Page Imposition Microsoft Office **Open Office** JIRA Aptana Studio Audacitv **Computer Graphics Imaging** Mava LightWave 3D Modeling Animation Surfacing Shader Development Particle FX **Dynamics & Simulation Renderfarm Deployment**